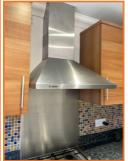

R4.WA1.xi

| _ Kite              | chen/Breakfast Room -                                                                                                  | Fixtu                           | ures & Fittings |           |          |
|---------------------|------------------------------------------------------------------------------------------------------------------------|---------------------------------|-----------------|-----------|----------|
| Ref                 | Item                                                                                                                   | Qty                             | Colour          | Condition | Comments |
| R4.<br>FI1          | Boiler CO Monitor Thermostat Fuse Box Worktop Laminate Oven Isolator Switch Multiple Isolator Switches Isolator switch | 1<br>1<br>1<br>1<br>1<br>1<br>1 |                 | Good      |          |
| R4.<br>FI1.<br>FSM1 | Sink-Stainless Steel                                                                                                   | 1                               |                 | Good      |          |
| R4.<br>FI1.<br>FSM2 | Drainer-Single                                                                                                         | 1                               |                 | Good      |          |
| R4.<br>FI1.<br>FSM3 | Taps-Stainless Mixer                                                                                                   | 1                               |                 | Good      |          |
| R4.<br>FI1.<br>FSM4 | Mini Sink in Middle                                                                                                    | 1                               |                 | Good      |          |
| R4.<br>FI1.<br>FSM5 | Plug-Integral                                                                                                          | 1                               |                 | Good      |          |