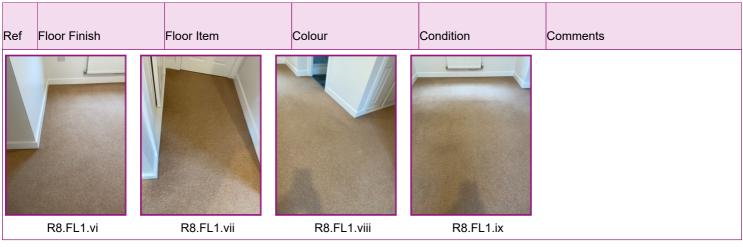

R8.CE1.i

R8.CE1.ii

R8.FL1.ii

| _ R        | edroom 3 - Floors |            |        |           |          |
|------------|-------------------|------------|--------|-----------|----------|
|            | carooni o Tioois  |            |        |           |          |
| Ref        | Floor Finish      | Floor Item | Colour | Condition | Comments |
| R8.<br>FL1 | Fitted Carpet     |            | Beige  | Good      | Clean    |
|            |                   |            |        |           |          |

R8.FL1.iii

R8.FL1.i

R8.FL1.v

| Ве         | Bedroom 3 - Fixtures & Fittings              |             |        |           |          |  |  |  |  |  |  |  |
|------------|----------------------------------------------|-------------|--------|-----------|----------|--|--|--|--|--|--|--|
| Ref        | Item                                         | Qty         | Colour | Condition | Comments |  |  |  |  |  |  |  |
| R8.<br>FI1 | Fitted Wardrobe<br>Phone Socket<br>TV Socket | 1<br>1<br>1 |        | Good      |          |  |  |  |  |  |  |  |