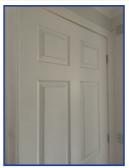

## Clean and Tidy and Freshly Painted

R1.i R1.ii

|          | Hallway - Do | ore               |                   |                                                                                             |             |                 |           |                                               |
|----------|--------------|-------------------|-------------------|---------------------------------------------------------------------------------------------|-------------|-----------------|-----------|-----------------------------------------------|
| Re       |              |                   | Frame Type        | Door<br>Features                                                                            | Door Colour | Frame<br>Colour | Condition | Comments                                      |
| R1<br>D1 | Front Door   | Wooden<br>Painted | Wooden<br>Painted | Bell<br>Chain<br>Handle<br>Letterbox<br>Part Glass<br>Yale Lock<br>Peephole<br>Curtain Pole | Green       | White           | Good      | Paintwork chipped<br>Clean<br>White to inside |