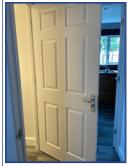

## Cloakroom/inner Hallway

#### **Overview Comments**

Clean and Tidy and Freshly Painted

R3.i R3.ii

| C         | Cloakroom/inner Hallway - Doors |                   |                   |                  |             |                 |           |          |
|-----------|---------------------------------|-------------------|-------------------|------------------|-------------|-----------------|-----------|----------|
| Ref       | Door Type                       | Door Finish       | Frame Type        | Door<br>Features | Door Colour | Frame<br>Colour | Condition | Comments |
| R3.<br>D1 | Single Door                     | Wooden<br>Painted | Wooden<br>Painted | Handle<br>Lock   | White       | White           | Good      | Clean    |