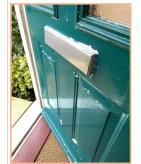

## Clean and Tidy and Freshly Painted

R1.i R1.ii

|          | Hallway - Do | ore               |                   |                                                                                             |             |                 |           |                                               |
|----------|--------------|-------------------|-------------------|---------------------------------------------------------------------------------------------|-------------|-----------------|-----------|-----------------------------------------------|
| Re       |              |                   | Frame Type        | Door<br>Features                                                                            | Door Colour | Frame<br>Colour | Condition | Comments                                      |
| R1<br>D1 | Front Door   | Wooden<br>Painted | Wooden<br>Painted | Bell<br>Chain<br>Handle<br>Letterbox<br>Part Glass<br>Yale Lock<br>Peephole<br>Curtain Pole | Green       | White           | Good      | Paintwork chipped<br>Clean<br>White to inside |