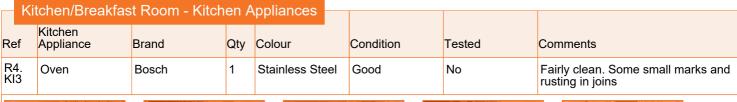

R4.FU1.i

| _ K        | itchen/Breakfas | t Room - Kitch | en A   | nnliances       |        |          |                             |
|------------|-----------------|----------------|--------|-----------------|--------|----------|-----------------------------|
| Ref        | Kitchen         |                | Colour | Condition       | Tested | Comments |                             |
|            | 11              |                | 4      | -               | _      |          |                             |
| R4.<br>KI1 | Cooker Hood     | Bosch          | 1      | Stainless Steel | Good   | Yes      | Clean - right hand bulb out |