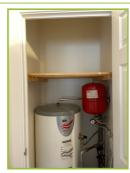

R5.WA1.xii

| Sta        | airs and Landing - Fixtu                                      | ires 8      | Fittings |           |          |
|------------|---------------------------------------------------------------|-------------|----------|-----------|----------|
| Ref        | Item                                                          | Qty         | Colour   | Condition | Comments |
| R5.<br>FI1 | Airing cupboard<br>Handrail - Painted<br>Balustrade - Painted | 1<br>1<br>1 |          | Good      |          |

R5.FI1.ii

| R5.FI1.vi |  |
|-----------|--|

R5.FI1.vii

| R5.FI1.viii |  |
|-------------|--|
|             |  |

| R5.<br>FI1.<br>LS | Light Switches | 1 | Good | Lights Tested: Yes<br>Electric Switches Visually Safe:Yes |
|-------------------|----------------|---|------|-----------------------------------------------------------|
| R5.<br>FI1.<br>PS | Plug Sockets   | 1 | Good | Tested: No<br>Visually Safe:Yes                           |
| R5.<br>FI1.<br>RA | Radiators      | 1 | Good |                                                           |
| R5.<br>FI1.<br>LF | Light Fittings | 1 | Good |                                                           |