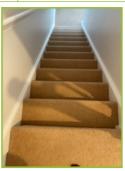

R5.CE1.i

R5.CE1.ii

R5.CE1.iii

R5.CE1.iv

| _ S        | tairs and Landing - F | Floors     |        |           |          |
|------------|-----------------------|------------|--------|-----------|----------|
|            | tairs and Landing - I | 10013      |        |           |          |
| Ref        | Floor Finish          | Floor Item | Colour | Condition | Comments |
| R5.<br>FL1 | Fitted Carpet         |            | Beige  | Good      | Clean    |
|            |                       |            |        |           |          |

| R5.FL1.i | R5.FL1.ii | R5.FL1.iii | R5.FL1.iv |
|----------|-----------|------------|-----------|
|          |           |            |           |

|   | Stairs and Landing - Walls |                    |                   |            |             |                 |           |                          |
|---|----------------------------|--------------------|-------------------|------------|-------------|-----------------|-----------|--------------------------|
| R | ef                         | Description        | Skirting Type     | Wall Items | Wall Colour | Skirting Colour | Condition | Comments                 |
| R | 5.<br>/A1                  | Painted<br>Plaster | Wooden<br>Painted |            | Off White   | White           | Good      | Clean<br>Freshly painted |