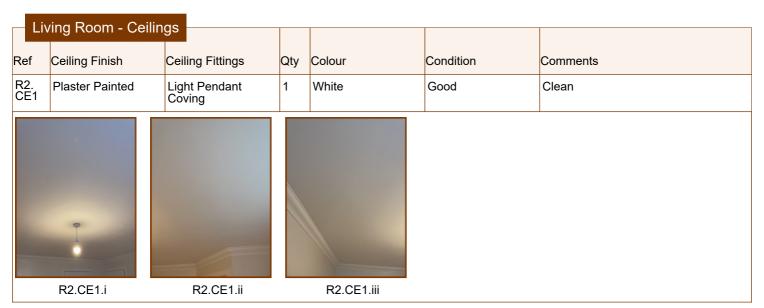

| Living Room                        |
|------------------------------------|
| Overview Comments                  |
| Clean and Tidy and Freshly Painted |

R2.i R2.ii

|           | iving Room  | - Doors           |                   |                  |             |                 |           |          |
|-----------|-------------|-------------------|-------------------|------------------|-------------|-----------------|-----------|----------|
| Ref       |             |                   | Frame Type        | Door<br>Features | Door Colour | Frame<br>Colour | Condition | Comments |
| R2.<br>D1 | Single Door | Wooden<br>Painted | Wooden<br>Painted | Handle           | White       | White           | Good      | Clean    |