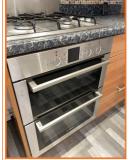

R4.KI2.i

R4.KI2.ii

R4.KI2.iii

R4.KI2.iv

R4.KI3.i

R4.KI3.v

R4.KI3.vii

| Kitchen/Breakfast Room - Kitchen Appliances |                            |       | ippliances |        |           |        |                                                                      |
|---------------------------------------------|----------------------------|-------|------------|--------|-----------|--------|----------------------------------------------------------------------|
|                                             | Kitchen<br>Appliance       | Brand | Qty        | Colour | Condition | Tested | Comments                                                             |
| R4.<br>KI4                                  | Integral<br>Fridge/Freezer | Bosch | 1          | White  | Good      | No     | Clean. Crack to crisper drawer front and bottom freezer drawer front |