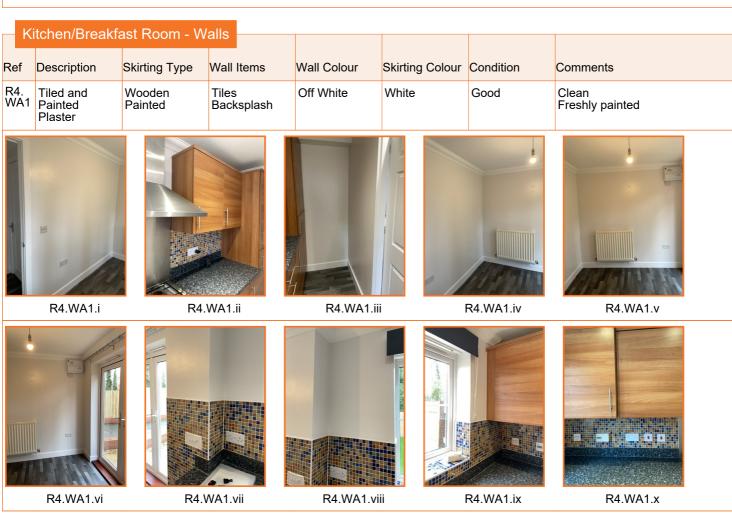

R4.CE1.i

R4.CE1.ii

| Ki         | tchen/Breakfa                   | ıst Room - Fl     | oors                |             |                 |           |                          |
|------------|---------------------------------|-------------------|---------------------|-------------|-----------------|-----------|--------------------------|
| Ref        | Floor Finish                    | Floor Ite         | m                   | Colour      | Conditio        | 1         | Comments                 |
| R4.<br>FL1 | Vinyl Flooring                  |                   |                     | Grey        | Good            |           | Clean                    |
|            |                                 |                   |                     | 224         |                 |           |                          |
|            | R4.FL1.i                        | R4.               | FL1.ii              | R4.FL1.iii  |                 | R4.FL1.iv | R4.FL1.v                 |
| R4.FL1.II  |                                 |                   |                     | R4.FL1.viii |                 |           |                          |
|            | R4.FL1.vi                       | R4.F              |                     | K4.FL1.VIII |                 |           |                          |
| Ki         | tchen/Breakfa                   | st Room - W       | alls                |             |                 |           |                          |
| Ref        | Description                     | Skirting Type     | Wall Items          | Wall Colour | Skirting Colour | Condition | Comments                 |
| R4.<br>WA1 | Tiled and<br>Painted<br>Plaster | Wooden<br>Painted | Tiles<br>Backsplash | Off White   | White           | Good      | Clean<br>Freshly painted |