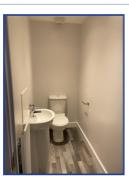

## Bathroom/Toilet

#### **Overview Comments**

Clean and Tidy and Freshly Painted

R10.i R10.ii

| В          | athroom/To  | ilet - Doors      |                   |                             |             |                 |           |          |
|------------|-------------|-------------------|-------------------|-----------------------------|-------------|-----------------|-----------|----------|
| Ref        | Door Type   | Door Finish       | Frame Type        | Door<br>Features            | Door Colour | Frame<br>Colour | Condition | Comments |
| R10.<br>D1 | Single Door | Wooden<br>Painted | Wooden<br>Painted | Coat Hook<br>Handle<br>Lock | White       | White           | Good      | Clean    |