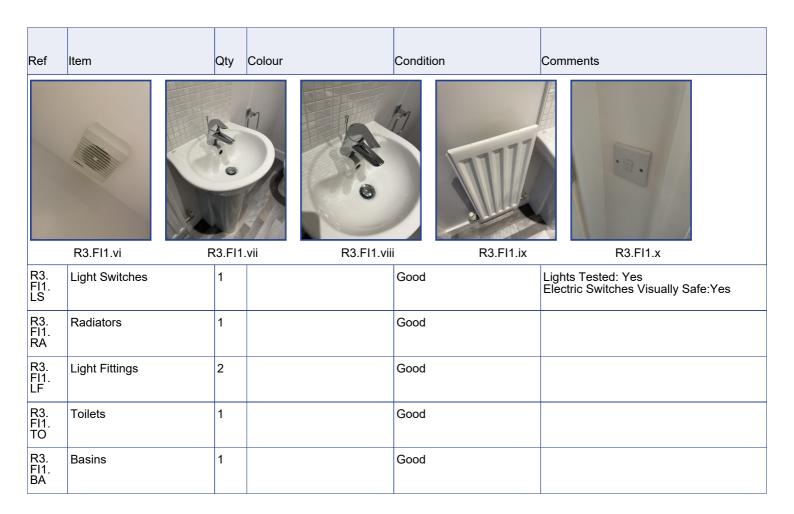

R3.WA1.ii

R3.WA1.iii

R3.WA1.vi

R3.WA1.viii R3.WA1.ix

R3.WA1.x

| D ( )                                                           |                                   |        |           |          |
|-----------------------------------------------------------------|-----------------------------------|--------|-----------|----------|
| Ref Item                                                        | Qty                               | Colour | Condition | Comments |
| R3. Basin Extractor Toilet Rol Toilet with Isolator s' Towel Ho | I Holder 1<br>n seat 1<br>witch 1 |        | Good      |          |

R3.FI1.i

R3.FI1.ii

R3.FI1.iii

R3.FI1.iv

R3.FI1.v