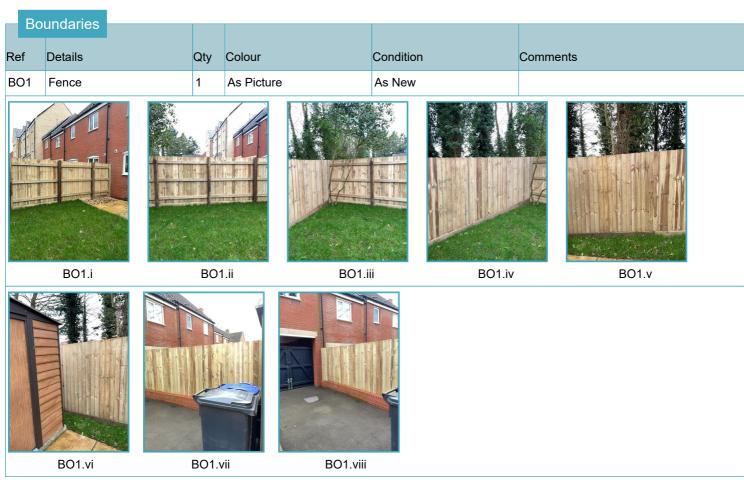

| AM1.i       |                                               |                |                          |
|-------------|-----------------------------------------------|----------------|--------------------------|
| External Su | ırfaces                                       |                |                          |
| Ref         | Surface Type                                  | Location       | Comments                 |
| ES1         | Lawn<br>Loose Stone<br>Patio Paving<br>Tarmac | Back           | Tidy and well maintained |
| ES1.i       | ES1.ii                                        | ES1.iii ES1.iv | ES1.v                    |
| ES1.vi      | ES1.vii                                       |                |                          |
| ES2         | Established Shrubs<br>Patio Paving            | Front          | Tidy and well maintained |

| External Feat | tures                                                                                                                         |     |                |          |
|---------------|-------------------------------------------------------------------------------------------------------------------------------|-----|----------------|----------|
| Ref           | Details                                                                                                                       | Qty | Condition      | Comments |
| EF1           | Shed Side Gate Gate Wooden External Tap TV Aerial Satellite Dish Light Porch canopy Number plaque Wheelie bin Recycling caddy | 1   | Good           | Keysafe  |
|               |                                                                                                                               |     |                |          |
| EF1.i         | EF1.ii                                                                                                                        |     | EF1.iii EF1.iv | EF1.v    |