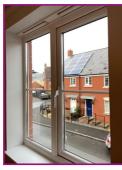

R7.D1.i

R7.D1.ii

|   | _ Be       | droom 2 - V | Vindows          |            |                   |              |             |                                                              |           |                    |
|---|------------|-------------|------------------|------------|-------------------|--------------|-------------|--------------------------------------------------------------|-----------|--------------------|
| ı | Ref        | Window Type | Glass Type       | Frame Type | Sill Type         | Frame Colour | Sill Colour | Item                                                         | Condition | Comments           |
|   | R7.<br>WI1 | Casement    | Double<br>Glazed | UPvc       | Wooden<br>Painted | White        |             | Locking<br>Handles<br>Trickle<br>Ventilation<br>Curtain Pole | Good      | Openers:1<br>Clean |

| R7.WI1.i | R7.WI1.ii |
|----------|-----------|
|          |           |

R7.WI1.iv

|   | Bedroom 2 - Ceilings |                 |                  |     |        |           |          |
|---|----------------------|-----------------|------------------|-----|--------|-----------|----------|
| R | Ref                  | Ceiling Finish  | Ceiling Fittings | Qty | Colour | Condition | Comments |
| F | R7.<br>CE1           | Plaster Painted | Light Pendant    | 1   | White  | Good      | Clean    |