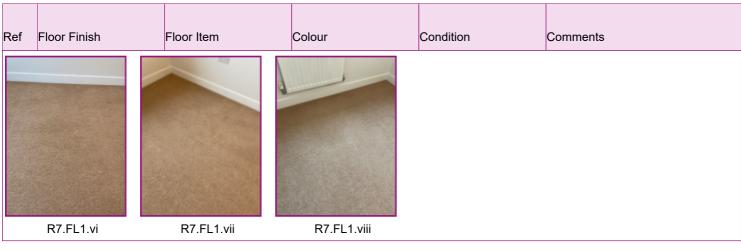

R7.FL1.ii

R7.CE1.ii R7.CE1.ii

| — Ве       | edroom 2 - Floors | I              | I      | I         |                      |  |
|------------|-------------------|----------------|--------|-----------|----------------------|--|
| Ref        | Floor Finish      | Floor Item     | Colour | Condition | Comments             |  |
| R7.<br>FL1 | Fitted Carpet     | Item: Doorstop | Beige  | Good      | Small Marks<br>Clean |  |
|            |                   |                |        |           |                      |  |

R7.FL1.i

R7.FL1.iii

R7.FL1.iv

R7.FL1.v

| Ве  | droom 2 - Fixtures & F | om 2 - Fixtures & Fittings |        |           |          |  |  |
|-----|------------------------|----------------------------|--------|-----------|----------|--|--|
| Ref | Item                   | Qty                        | Colour | Condition | Comments |  |  |