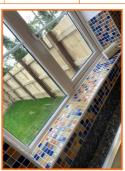

R4.CE1.i

R4.CE1.ii

| Ki         | tchen/Breakfa                   | ıst Room - Fl     | oors                |             |                 |           |                          |
|------------|---------------------------------|-------------------|---------------------|-------------|-----------------|-----------|--------------------------|
| Ref        | Floor Finish                    | Floor Ite         | m                   | Colour      | Conditio        | 1         | Comments                 |
| R4.<br>FL1 | Vinyl Flooring                  |                   |                     | Grey        | Good            |           | Clean                    |
|            |                                 |                   |                     | 224         |                 |           |                          |
|            | R4.FL1.i                        | R4.               | FL1.ii              | R4.FL1.iii  |                 | R4.FL1.iv | R4.FL1.v                 |
| R4.FL1.II  |                                 |                   |                     | R4.FL1.viii |                 |           |                          |
|            | R4.FL1.vi                       | R4.F              |                     | K4.FL1.VIII |                 |           |                          |
| Ki         | tchen/Breakfa                   | st Room - W       | alls                |             |                 |           |                          |
| Ref        | Description                     | Skirting Type     | Wall Items          | Wall Colour | Skirting Colour | Condition | Comments                 |
| R4.<br>WA1 | Tiled and<br>Painted<br>Plaster | Wooden<br>Painted | Tiles<br>Backsplash | Off White   | White           | Good      | Clean<br>Freshly painted |