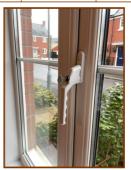

R6.D1.i

R6.D1.ii

| В          | edroom 1 - V | Vindows          |            |                   |              |             |                                                              |           |                    |
|------------|--------------|------------------|------------|-------------------|--------------|-------------|--------------------------------------------------------------|-----------|--------------------|
| Ref        | Window Type  | Glass Type       | Frame Type | Sill Type         | Frame Colour | Sill Colour | Item                                                         | Condition | Comments           |
| R6.<br>WI1 | Casement     | Double<br>Glazed | UPvc       | Wooden<br>Painted | White        | White       | Locking<br>Handles<br>Trickle<br>Ventilation<br>Curtain Pole | Good      | Openers:1<br>Clean |