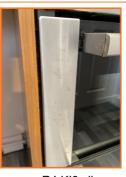

R4.KI2.i

R4.KI2.ii

R4.KI2.iii

R4.KI2.iv

R4.KI3.i

R4.KI3.v

R4.KI3.vii

| Kitchen/Breakfast Room - Kitchen Appliances |                            |       | ippliances |        |           |        |                                                                      |
|---------------------------------------------|----------------------------|-------|------------|--------|-----------|--------|----------------------------------------------------------------------|
|                                             | Kitchen<br>Appliance       | Brand | Qty        | Colour | Condition | Tested | Comments                                                             |
| R4.<br>KI4                                  | Integral<br>Fridge/Freezer | Bosch | 1          | White  | Good      | No     | Clean. Crack to crisper drawer front and bottom freezer drawer front |