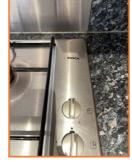

R4.KI1.i

R4.KI1.ii

R4.KI1.iii

| Kı         | chen/Breakfast Room - Kitchen Appliances |       |     |                 |           |        |                                   |
|------------|------------------------------------------|-------|-----|-----------------|-----------|--------|-----------------------------------|
| Ref        | Kitchen<br>Appliance                     | Brand | Qty | Colour          | Condition | Tested | Comments                          |
| R4.<br>Kl2 | Hob - Gas                                | Bosch | 1   | Stainless Steel | Good      | No     | Clean - dial information worn off |