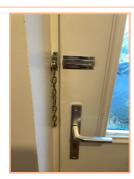

## Clean and Tidy and Freshly Painted

R1.i R1.ii

|          | Hallway - Do | ore               |                   |                                                                                             |             |                 |           |                                               |
|----------|--------------|-------------------|-------------------|---------------------------------------------------------------------------------------------|-------------|-----------------|-----------|-----------------------------------------------|
| Re       |              |                   | Frame Type        | Door<br>Features                                                                            | Door Colour | Frame<br>Colour | Condition | Comments                                      |
| R1<br>D1 | Front Door   | Wooden<br>Painted | Wooden<br>Painted | Bell<br>Chain<br>Handle<br>Letterbox<br>Part Glass<br>Yale Lock<br>Peephole<br>Curtain Pole | Green       | White           | Good      | Paintwork chipped<br>Clean<br>White to inside |