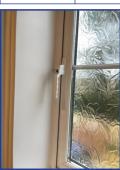

R2.D1.ii R2.D1.ii

| Liv        | ving Room - | Windows          |            |                   |              |             |                                                                                 |           |                    |
|------------|-------------|------------------|------------|-------------------|--------------|-------------|---------------------------------------------------------------------------------|-----------|--------------------|
| Ref        | Window Type | Glass Type       | Frame Type | Sill Type         | Frame Colour | Sill Colour | Item                                                                            | Condition | Comments           |
| R2.<br>WI1 | Casement    | Double<br>Glazed | UPvc       | Wooden<br>Painted | White        | White       | Locking<br>Handles<br>Trickle<br>Ventilation<br>Curtain Pole<br>Keys<br>Present | Good      | Openers:1<br>Clean |