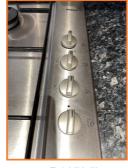

R4.KI1.i

R4.KI1.ii

R4.KI1.iii

| Kı         | chen/Breakfast Room - Kitchen Appliances |       |     |                 |           |        |                                   |
|------------|------------------------------------------|-------|-----|-----------------|-----------|--------|-----------------------------------|
| Ref        | Kitchen<br>Appliance                     | Brand | Qty | Colour          | Condition | Tested | Comments                          |
| R4.<br>Kl2 | Hob - Gas                                | Bosch | 1   | Stainless Steel | Good      | No     | Clean - dial information worn off |