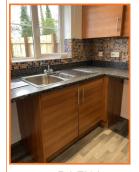

#### **Overview Comments**

Clean and Tidy and Freshly Painted

R4.i R4.ii

| _ K       | itchen/Breal | kfast Room        | - Doors           |                  |             |                 |           |          |
|-----------|--------------|-------------------|-------------------|------------------|-------------|-----------------|-----------|----------|
| Ref       | Door Type    | Door Finish       | Frame Type        | Door<br>Features | Door Colour | Frame<br>Colour | Condition | Comments |
| R4.<br>D1 | Single Door  | Wooden<br>Painted | Wooden<br>Painted | Handle           | White       | White           | Good      | Clean    |