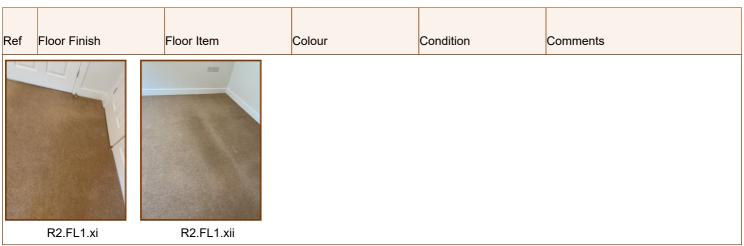

R2.WI1.v

R2.WI1.ii R2.WI1.ii R2.WI1.iii R2.WI1.iv

| _ Li       | ving Room - Floors |                |             |           |                                         |
|------------|--------------------|----------------|-------------|-----------|-----------------------------------------|
| Ref        | Floor Finish       | Floor Item     | Colour      | Condition | Comments                                |
| R2.<br>FL1 | Fitted Carpet      | Item: Doorstop | Beige       | Good      | Furniture dents<br>Small Marks<br>Clean |
|            | R2.FL1.i           | R2.FL1.ii      | R2.FL1.iii  | R2.FL1.iv | R2.FL1.v                                |
|            |                    |                |             |           |                                         |
|            | R2.FL1.vi          | R2.FL1.vii     | R2.FL1.viii | R2.FL1.ix | R2.FL1.x                                |