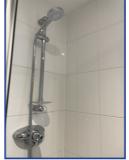

R10.WA1.i

R10.WA1.ii

R10.WA1.iii

R10.WA1.iv

R10.WA1.v

| throom/Toilet - F                                                                                 | ixtures &                                                                                         | Fittings                                    |                                                                                                                                           |                                                                                                                                                                     |                                                                                                                                                                |                                      |                                                    |
|---------------------------------------------------------------------------------------------------|---------------------------------------------------------------------------------------------------|---------------------------------------------|-------------------------------------------------------------------------------------------------------------------------------------------|---------------------------------------------------------------------------------------------------------------------------------------------------------------------|----------------------------------------------------------------------------------------------------------------------------------------------------------------|--------------------------------------|----------------------------------------------------|
| Item                                                                                              | Qty                                                                                               | Colour                                      |                                                                                                                                           | Condition                                                                                                                                                           |                                                                                                                                                                | Comments                             |                                                    |
| Basin Bath Extractor Fan Mirror Toilet Roll Holder Toilet with seat Towel Rail Shaver Light and S | 1<br>1<br>1<br>1<br>1<br>1<br>1<br>Socket                                                         |                                             |                                                                                                                                           | Good                                                                                                                                                                |                                                                                                                                                                | Cracks in t                          | bath panel                                         |
|                                                                                                   |                                                                                                   |                                             |                                                                                                                                           |                                                                                                                                                                     |                                                                                                                                                                |                                      |                                                    |
| R10.FI1.i                                                                                         | R10                                                                                               | ).FI1.ii                                    | R10.FI1                                                                                                                                   | .iii                                                                                                                                                                | R10.FI1.i                                                                                                                                                      | V                                    | R10.FI1.v                                          |
| R10.FI1.vi                                                                                        | R10                                                                                               | FI1.vii                                     | R10.FI1                                                                                                                                   | viii                                                                                                                                                                | R10.FI1.i                                                                                                                                                      | x                                    | R10.FI1.x                                          |
|                                                                                                   | Basin Bath Extractor Fan Mirror Toilet Roll Holder Toilet with seat Towel Rail Shaver Light and S | Basin 1 1 1 1 1 1 1 1 1 1 1 1 1 1 1 1 1 1 1 | Basin Bath Extractor Fan Mirror Toilet Roll Holder Toilet with seat Towel Rail Shaver Light and Socket  R10.FI1.i  R10.FI1.ii  R10.FI1.ii | Item Qty Colour  Basin Bath Extractor Fan Mirror Toilet Roll Holder Toilet With seat Towel Rail Shaver Light and Socket  R10.FI1.i  R10.FI1.ii  R10.FI1.ii  R10.FI1 | Item Qty Colour Condition  Basin Bath 1 Extractor Fan 1 Mirror 1 Toilet Roll Holder 1 Towel Rail Shaver Light and Socket 1  R10.FI1.ii R10.FI1.iii R10.FI1.iii | Item Qty Colour Condition  Basin 1 1 | Item Qty Colour Condition Comments  Basin Bath 1 1 |

| Ref                | Item                      | Qty Colour  | Condition         | Comments                                                  |
|--------------------|---------------------------|-------------|-------------------|-----------------------------------------------------------|
|                    | DAO Eldavi                | PAO FIA vii | DAO EIA viii      |                                                           |
| R10.<br>FI1.<br>LS | R10.FI1.xi Light Switches | R10.FI1.xii | R10.FI1.xiii Good | Lights Tested: Yes<br>Electric Switches Visually Safe:Yes |
| LS                 |                           |             |                   | Electric Switches visually Gale. Les                      |
| R10.<br>FI1.<br>PS | Plug Sockets              | 1           | Good              | Tested: No<br>Visually Safe:Yes                           |
| R10.<br>FI1.<br>RA | Radiators                 | 1           | Good              |                                                           |
| R10.<br>FI1.<br>LF | Light Fittings            | 2           | Good              |                                                           |
| R10.<br>FI1.<br>TO | Toilets                   | 1           | Good              |                                                           |
| R10.<br>FI1.<br>BA | Basins                    | 1           | Good              |                                                           |