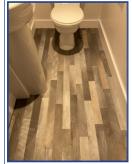

R10.CE1.i

R10.CE1.ii

| Ва          | athroom/Toilet - Floo | ors            |        |           |          |
|-------------|-----------------------|----------------|--------|-----------|----------|
| Ref         | Floor Finish          | Floor Item     | Colour | Condition | Comments |
| R10.<br>FL1 | Vinyl Flooring        | Item: Doorstop | Grey   | Good      | Clean    |
|             |                       |                |        |           |          |