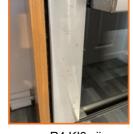

R4.KI2.i

R4.KI2.ii

R4.KI2.iii

R4.KI2.iv

R4.KI3.i

R4.KI3.v

R4.KI3.vii

| Kitchen/Breakfast Room - Kitchen Appliances |                            |       | ippliances |        |           |        |                                                                      |
|---------------------------------------------|----------------------------|-------|------------|--------|-----------|--------|----------------------------------------------------------------------|
|                                             | Kitchen<br>Appliance       | Brand | Qty        | Colour | Condition | Tested | Comments                                                             |
| R4.<br>KI4                                  | Integral<br>Fridge/Freezer | Bosch | 1          | White  | Good      | No     | Clean. Crack to crisper drawer front and bottom freezer drawer front |