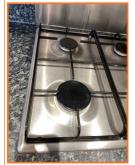

R4.KI1.i

R4.KI1.ii

R4.KI1.iii

| Kı         | chen/Breakfast Room - Kitchen Appliances |       |     |                 |           |        |                                   |
|------------|------------------------------------------|-------|-----|-----------------|-----------|--------|-----------------------------------|
| Ref        | Kitchen<br>Appliance                     | Brand | Qty | Colour          | Condition | Tested | Comments                          |
| R4.<br>Kl2 | Hob - Gas                                | Bosch | 1   | Stainless Steel | Good      | No     | Clean - dial information worn off |