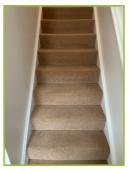

R5.CE1.i

R5.CE1.ii

R5.CE1.iii

R5.CE1.iv

| _ S        | tairs and Landing - F | Floors     |        |           |          |
|------------|-----------------------|------------|--------|-----------|----------|
|            | tairs and Landing - I | 10013      |        |           |          |
| Ref        | Floor Finish          | Floor Item | Colour | Condition | Comments |
| R5.<br>FL1 | Fitted Carpet         |            | Beige  | Good      | Clean    |
|            |                       |            |        |           |          |

| R5.FL1.i | R5.FL1.ii | R5.FL1.iii | R5.FL1.iv |
|----------|-----------|------------|-----------|
|          |           |            |           |

|   | Stairs and Landing - Walls |                    |                   |            |             |                 |           |                          |
|---|----------------------------|--------------------|-------------------|------------|-------------|-----------------|-----------|--------------------------|
| R | ef                         | Description        | Skirting Type     | Wall Items | Wall Colour | Skirting Colour | Condition | Comments                 |
| R | 5.<br>/A1                  | Painted<br>Plaster | Wooden<br>Painted |            | Off White   | White           | Good      | Clean<br>Freshly painted |