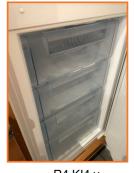

R4.KI2.i

R4.KI2.ii

R4.KI2.iii

R4.KI2.iv

R4.KI3.i

R4.KI3.v

R4.KI3.vii

| Kitchen/Breakfast Room - Kitchen Appliances |                            |       | ippliances |        |           |        |                                                                      |
|---------------------------------------------|----------------------------|-------|------------|--------|-----------|--------|----------------------------------------------------------------------|
|                                             | Kitchen<br>Appliance       | Brand | Qty        | Colour | Condition | Tested | Comments                                                             |
| R4.<br>KI4                                  | Integral<br>Fridge/Freezer | Bosch | 1          | White  | Good      | No     | Clean. Crack to crisper drawer front and bottom freezer drawer front |