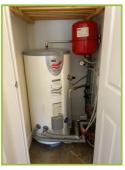

R5.WA1.xii

| Sta        | airs and Landing - Fixtu                                      | ires 8      | Fittings |           |          |
|------------|---------------------------------------------------------------|-------------|----------|-----------|----------|
| Ref        | Item                                                          | Qty         | Colour   | Condition | Comments |
| R5.<br>FI1 | Airing cupboard<br>Handrail - Painted<br>Balustrade - Painted | 1<br>1<br>1 |          | Good      |          |

R5.FI1.ii

| R5.FI1.vi |  |
|-----------|--|

R5.FI1.vii

| R5.FI1.viii |  |
|-------------|--|
|             |  |

| R5.<br>FI1.<br>LS | Light Switches | 1 | Good | Lights Tested: Yes<br>Electric Switches Visually Safe:Yes |
|-------------------|----------------|---|------|-----------------------------------------------------------|
| R5.<br>FI1.<br>PS | Plug Sockets   | 1 | Good | Tested: No<br>Visually Safe:Yes                           |
| R5.<br>FI1.<br>RA | Radiators      | 1 | Good |                                                           |
| R5.<br>FI1.<br>LF | Light Fittings | 1 | Good |                                                           |