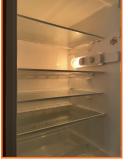

R4.KI2.i

R4.KI2.ii

R4.KI2.iii

R4.KI2.iv

R4.KI3.i

R4.KI3.v

R4.KI3.vii

| Kitchen/Breakfast Room - Kitchen Appliances |                            |       | ippliances |        |           |        |                                                                      |
|---------------------------------------------|----------------------------|-------|------------|--------|-----------|--------|----------------------------------------------------------------------|
|                                             | Kitchen<br>Appliance       | Brand | Qty        | Colour | Condition | Tested | Comments                                                             |
| R4.<br>KI4                                  | Integral<br>Fridge/Freezer | Bosch | 1          | White  | Good      | No     | Clean. Crack to crisper drawer front and bottom freezer drawer front |