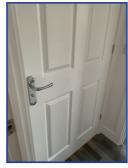

## Clean and Tidy and Freshly Painted

R1.i R1.ii

|          | Hallway - Do | ore               |                   |                                                                                             |             |                 |           |                                               |
|----------|--------------|-------------------|-------------------|---------------------------------------------------------------------------------------------|-------------|-----------------|-----------|-----------------------------------------------|
| Re       |              |                   | Frame Type        | Door<br>Features                                                                            | Door Colour | Frame<br>Colour | Condition | Comments                                      |
| R1<br>D1 | Front Door   | Wooden<br>Painted | Wooden<br>Painted | Bell<br>Chain<br>Handle<br>Letterbox<br>Part Glass<br>Yale Lock<br>Peephole<br>Curtain Pole | Green       | White           | Good      | Paintwork chipped<br>Clean<br>White to inside |