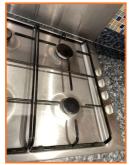

R4.KI1.i

R4.KI1.ii

R4.KI1.iii

| Kı         | chen/Breakfast Room - Kitchen Appliances |       |     |                 |           |        |                                   |
|------------|------------------------------------------|-------|-----|-----------------|-----------|--------|-----------------------------------|
| Ref        | Kitchen<br>Appliance                     | Brand | Qty | Colour          | Condition | Tested | Comments                          |
| R4.<br>Kl2 | Hob - Gas                                | Bosch | 1   | Stainless Steel | Good      | No     | Clean - dial information worn off |