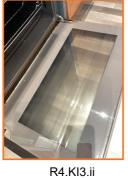

R4.KI2.i

R4.KI2.ii

R4.KI2.iii

R4.KI2.iv

R4.KI3.i

R4.KI3.v

R4.KI3.vii

| Kitchen/Breakfast Room - Kitchen Appliances |                            |       | ippliances |        |           |        |                                                                      |
|---------------------------------------------|----------------------------|-------|------------|--------|-----------|--------|----------------------------------------------------------------------|
|                                             | Kitchen<br>Appliance       | Brand | Qty        | Colour | Condition | Tested | Comments                                                             |
| R4.<br>KI4                                  | Integral<br>Fridge/Freezer | Bosch | 1          | White  | Good      | No     | Clean. Crack to crisper drawer front and bottom freezer drawer front |