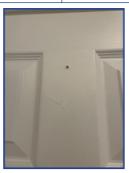

## Clean and Tidy and Freshly Painted

R1.i R1.ii

|          | Hallway - Do | ore               |                   |                                                                                             |             |                 |           |                                               |
|----------|--------------|-------------------|-------------------|---------------------------------------------------------------------------------------------|-------------|-----------------|-----------|-----------------------------------------------|
| Re       |              |                   | Frame Type        | Door<br>Features                                                                            | Door Colour | Frame<br>Colour | Condition | Comments                                      |
| R1<br>D1 | Front Door   | Wooden<br>Painted | Wooden<br>Painted | Bell<br>Chain<br>Handle<br>Letterbox<br>Part Glass<br>Yale Lock<br>Peephole<br>Curtain Pole | Green       | White           | Good      | Paintwork chipped<br>Clean<br>White to inside |