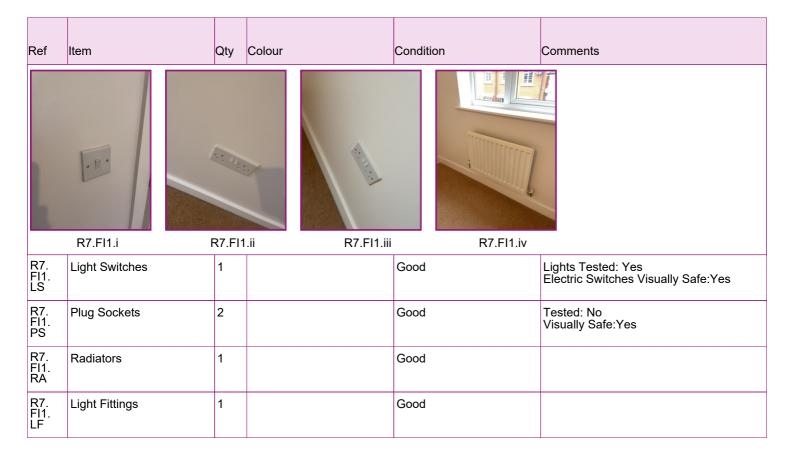

R7.FL1.ii

R7.CE1.ii R7.CE1.ii

| — Ве       | edroom 2 - Floors | I              | I      | I         |                      |  |
|------------|-------------------|----------------|--------|-----------|----------------------|--|
| Ref        | Floor Finish      | Floor Item     | Colour | Condition | Comments             |  |
| R7.<br>FL1 | Fitted Carpet     | Item: Doorstop | Beige  | Good      | Small Marks<br>Clean |  |
|            |                   |                |        |           |                      |  |

R7.FL1.i

R7.FL1.iii

R7.FL1.iv

R7.FL1.v

| Ве  | droom 2 - Fixtures & F | om 2 - Fixtures & Fittings |        |           |          |  |  |
|-----|------------------------|----------------------------|--------|-----------|----------|--|--|
| Ref | Item                   | Qty                        | Colour | Condition | Comments |  |  |

R7.WA1.viii

R7.WA1.vi

R7.WA1.vii

R1.WA1.vi

R1.WA1.vii

| R1.<br>FI1.<br>LS | Light Switches | 1 | Good | Lights Tested: Yes<br>Electric Switches Visually Safe:Yes |
|-------------------|----------------|---|------|-----------------------------------------------------------|
| R1.<br>FI1.<br>PS | Plug Sockets   | 1 | Good | Tested: No<br>Visually Safe:Yes                           |
| R1.<br>FI1.<br>RA | Radiators      | 1 | Good |                                                           |
| R1.<br>FI1.<br>LF | Light Fittings | 1 | Good |                                                           |