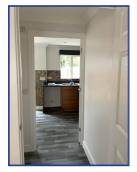

## Kitchen/Breakfast Room

#### **Overview Comments**

Clean and Tidy and Freshly Painted

R4.i R4.ii

| _ K       | itchen/Breal | kfast Room        | - Doors           |                  |             |                 |           |          |
|-----------|--------------|-------------------|-------------------|------------------|-------------|-----------------|-----------|----------|
| Ref       | Door Type    | Door Finish       | Frame Type        | Door<br>Features | Door Colour | Frame<br>Colour | Condition | Comments |
| R4.<br>D1 | Single Door  | Wooden<br>Painted | Wooden<br>Painted | Handle           | White       | White           | Good      | Clean    |