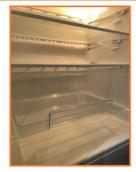

R4.KI2.i

R4.KI2.ii

R4.KI2.iii

R4.KI2.iv

R4.KI3.i

R4.KI3.v

R4.KI3.vii

| Kitchen/Breakfast Room - Kitchen Appliances |                            |       | ippliances |        |           |        |                                                                      |
|---------------------------------------------|----------------------------|-------|------------|--------|-----------|--------|----------------------------------------------------------------------|
|                                             | Kitchen<br>Appliance       | Brand | Qty        | Colour | Condition | Tested | Comments                                                             |
| R4.<br>KI4                                  | Integral<br>Fridge/Freezer | Bosch | 1          | White  | Good      | No     | Clean. Crack to crisper drawer front and bottom freezer drawer front |