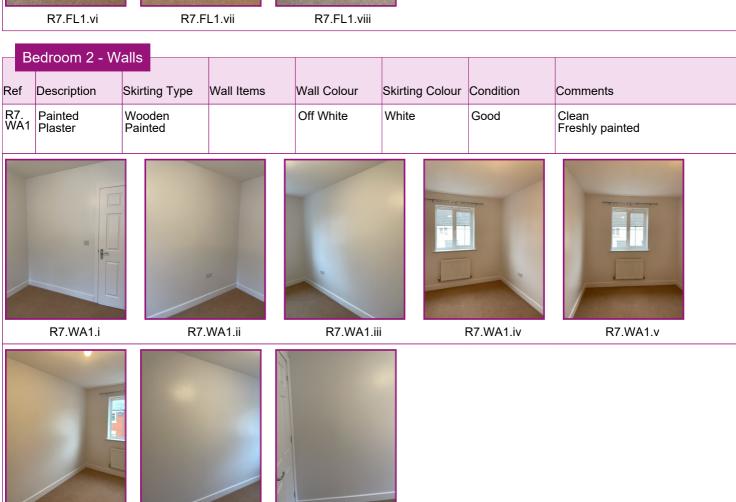

## Bedroom 2

### **Overview Comments**

Clean and Tidy and Freshly Painted

R7.i

| _   |      | _  | _      |
|-----|------|----|--------|
| RAC | room | ') | Doors  |
| DEG |      |    | פוטטוס |

| B         | edroom 2 -  | Doors             |                   |                  |             |                 |           |          |
|-----------|-------------|-------------------|-------------------|------------------|-------------|-----------------|-----------|----------|
| Ref       | Door Type   | Door Finish       | Frame Type        | Door<br>Features | Door Colour | Frame<br>Colour | Condition | Comments |
| R7.<br>D1 | Single Door | Wooden<br>Painted | Wooden<br>Painted | Handle           | White       | White           | Good      | Clean    |