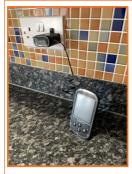

R4.FU1.i

| _ K        | itchen/Breakfas | t Room - Kitch | en A   | nnliances       |        |          |                             |
|------------|-----------------|----------------|--------|-----------------|--------|----------|-----------------------------|
| Ref        | Kitchen         |                | Colour | Condition       | Tested | Comments |                             |
|            | 11              |                | 4      | -               | _      |          |                             |
| R4.<br>KI1 | Cooker Hood     | Bosch          | 1      | Stainless Steel | Good   | Yes      | Clean - right hand bulb out |